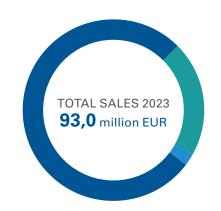

#### **TOTAL GROUP SALES 2023**

(including Janoschka and Linked2Brands)

Europe remains the top-selling market. In the emerging regions of Asia and Latin America, Janoschka's business is constantly growing.

**72,0** 

18,9

AMERICA

2,1
million EUR